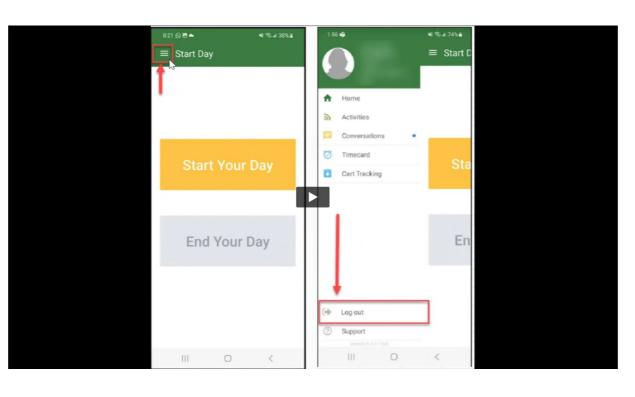

Below, you can learn how to log out of your device to help secure your TAP information! Please watch the video below as Dillanger walks through a brief tutorial.